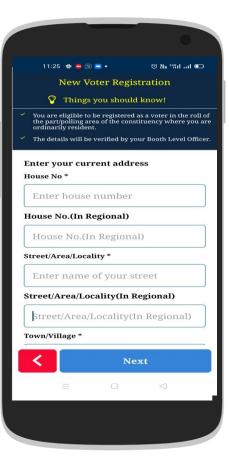

Applicant Details (Provide Details & upload image)

Applicant Birth details (Provide Details & upload documents)

Applicant Relative Details (Provide Details & EPIC if available)

**Applicant Address** 

Applicant Address (Provide Details & upload documents)