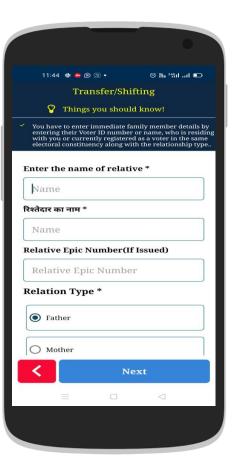

Applicant Details (Provide Details & upload image)

Applicant Birth details (Provide Details & upload documents)

Applicant Relative Details (Provide Details & EPIC if available)

**Applicant Address** 

Applicant Address (Provide Details & upload documents)

Searching Details by EPIC No. (Fill EPIC No. to search)

**Verify the Details** 

Applicant Birth Details
(Provide Details & upload documents)

Applicant Name & Image (Provide Details & upload image)

Applicant Relative Details (Provide Details & EPIC if available)

Applicant Current Address (Provide Details & upload documents)

Applicant old Address (Fill Details)

Applicant declaration (Fill Date, Name & Location)

Preview the filled form &

Submit to generate the Reference ID