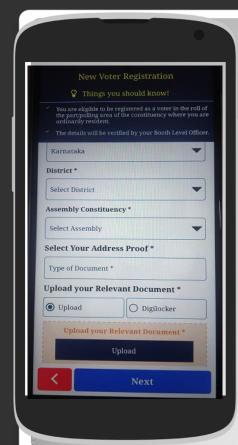

Applicant Details (Provide Details & upload image)

Applicant Birth details (Provide Details & upload documents)

Applicant Relative Details (Provide Details & EPIC if available)

**Applicant Address** 

Applicant Address (Provide Details & upload documents)