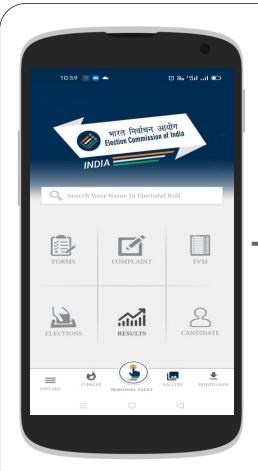

#### **Electoral Search**

- \* Search your Name in Electoral Roll
- \* Search by Details
- \* Search By EPIC

#### **Complaints**

- \* Lodge complaint
- \* Track status of complain