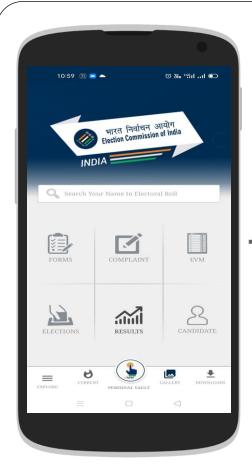

#### **Electoral Search**

- \* Search your Name in Electoral Roll
- \* Search by Details
- \* Search By EPIC

#### **Electoral Search**

- ☐ Search by detail☐ Search by EPIC☐ Search by barcode