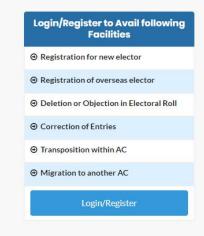

#### **Voter Centric Services**

- ☐ Form 6 New registration form
- ☐ Form 6A New registration form for overseas
- ☐ Form 7 Form for deletion of name
- ☐ Form 8 Form for correction
- ☐ Form 8A Form for transposition
- ☐ Form 001 For for issue of replaced card
- ☐ Track Status
- ☐ FAQs