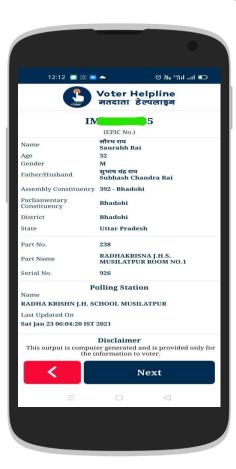

#### **Electoral Search**

- \* Search your Name in Electoral Roll
- \* Search by Details
- \* Search By EPIC

#### **Electoral Search**

- ☐ Search by detail☐ Search by EPIC☐ Search by barcode