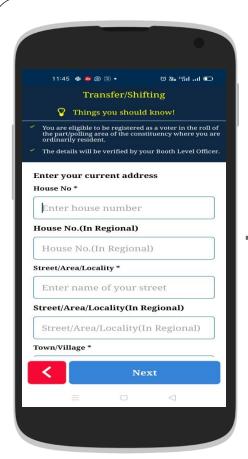

Applicant Current Address (Provide Details & upload documents)

Applicant old Address (Fill Details)

Applicant declaration (Fill Date, Name & Location)

Preview the filled form &

Submit to generate the Reference ID