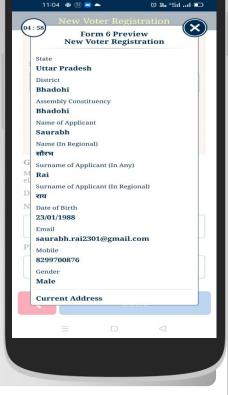

🔼 📥

भारत निर्वाचन आयोग Election Commission of India

If you are a registered user

enter your mobile number to login

LOGIN NOW

SKIP LOGIN

Password

Mobile Number

© 16: 161° 68 €

Voter Helpline



Dashboard (Select "Form")



List of All Forms (Select "Apply New")



Type of Elector (Select "New Voter Registration")



Welcome Page (Select "Let's Start")



Applicant Confirmations (Select "Yes" Accordingly)



Applicant Confirmations (Select "Yes" Accordingly)



Applicant Birth details (Provide Details & upload documents)



Applicant Name & Image (Upload the document)



Applicant Details (Provide Details & upload image)



Applicant Birth details (Provide Details & upload documents)



Applicant Relative Details (Provide Details & EPIC if available)



**Applicant Address** 







Applicant Address (Provide Details & upload documents)

Applicant Declaration (Fill Name & Location)

Preview the form & Submit

# How to Apply for Transfer / Shifting?





Login Page
(New User can Skip)

10:59 🔠 🔼 📥

भारत निर्वाचन आयोग Election Commission of India

If you are a registered user

enter your mobile number to login

LOGIN NOW

Password

Mobile Number

© 16: 161° 68 €

**Voter Helpline** 

Disclaimer



Dashboard (Select "Form")



List of All Forms (Select "Transfer / Shifting")



Welcome Page (Select "Lets Start")



Search Detail of EPIC for Shifting (Select anyone option)



Searching Details by EPIC No. (Fill EPIC No. to search)



**Verify the Details** 



Applicant Birth Details
(Provide Details & upload documents)



Applicant Name & Image (Provide Details & uploa