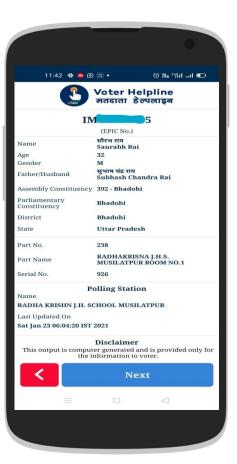

# How to apply for New Voter ID card?

Disclaimer Login Page (New User can Skip)

10:59 🔠 🔼 📥

भारत निर्वाचन आयोग Election Commission of India

If you are a registered user

enter your mobile number to login

LOGIN NOW