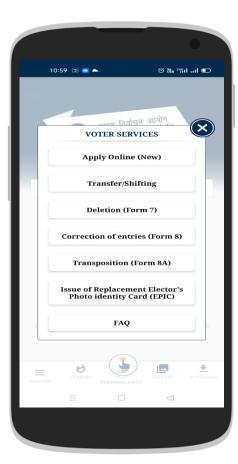

#### **Voter Centric Services**

- ☐ Form 6 New registration form
- ☐ Form 6A New registration form for overseas
- ☐ Form 7 Form for deletion of name
- ☐ Form 8 Form for correction
- ☐ Form 8A Form for transposition
- ☐ Form 001 For for issue of replaced card
- ☐ Track Status
- ☐ FAQs