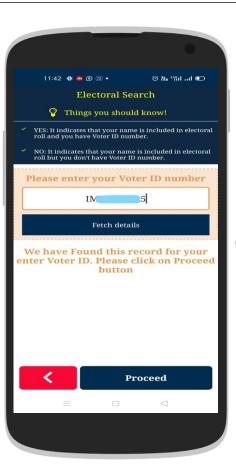

Searching Details by EPIC No. (Fill EPIC No. to search)

**Verify the Details** 

Applicant Birth Details
(Provide Details & upload documents)

Applicant Name & Image (Provide Details & upload image)

Applicant Relative Details (Provide Details & EPIC if available)