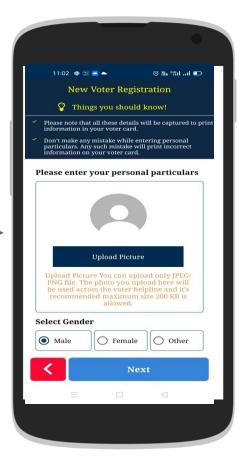

Welcome Page (Select "Let's Start")

Applicant Confirmations (Select "Yes" Accordingly)

Applicant Confirmations (Select "Yes" Accordingly)

Applicant Birth details (Provide Details & upload documents)

Applicant Name & Image (Upload the document)

Applicant Details (Provide Details & upload image)

Applicant Birth details (Provide Details & upload documents)

Applicant Relative Details (Provide Details & EPIC if available)

**Applicant Address** 

Applicant Address (Provide Details & upload documents)