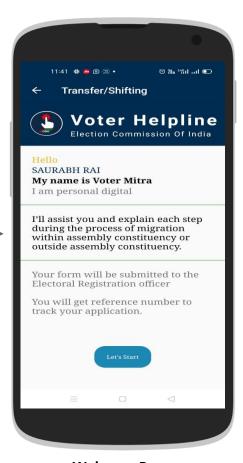

# How to Apply for Transfer / Shifting?

Login Page
(New User can Skip)

10:59 🔠 🔼 📥

भारत निर्वाचन आयोग Election Commission of India

If you are a registered user

enter your mobile number to login

LOGIN NOW

Password

Mobile Number

© 16: 161° 68 €

**Voter Helpline** 

Disclaimer

Dashboard (Select "Form")

List of All Forms (Select "Transfer / Shifting")

Welcome Page (Select "Lets Start")

Search Detail of EPIC for Shifting (Select anyone option)