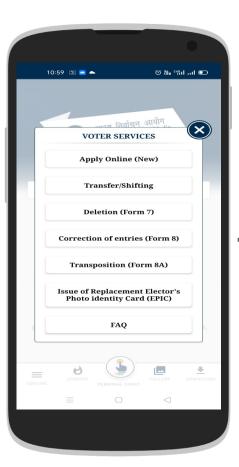

#### **Voter Centric Services**

- ☐ Form 6 New registration form
- ☐ Form 6A New registration form for overseas
- ☐ Form 7 Form for deletion of name
- ☐ Form 8 Form for correction
- ☐ Form 8A Form for transposition
- ☐ Form 001 For for issue of replaced card
- ☐ Track Status
- ☐ FAQs