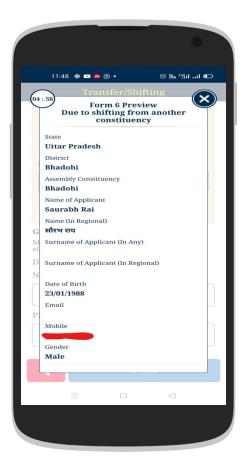

Applicant Current Address (Provide Details & upload documents)

Applicant old Address (Fill Details)

Applicant declaration (Fill Date, Name & Location)

Preview the filled form &

Submit to generate the Reference ID