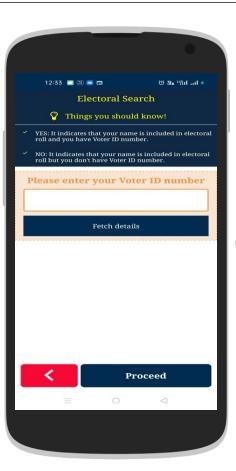

#### **Electoral Search**

- \* Search your Name in Electoral Roll
- \* Search by Details
- \* Search By EPIC

#### **Electoral Search**

- ☐ Search by detail☐ Search by EPIC☐ Search by barcode