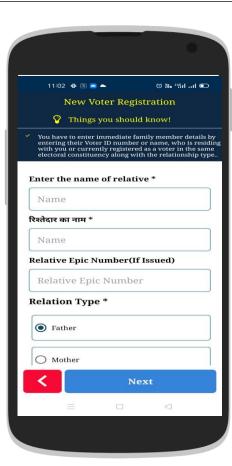

Applicant Details (Provide Details & upload image)

Applicant Birth details (Provide Details & upload documents)

Applicant Relative Details (Provide Details & EPIC if available)

**Applicant Address** 

Applicant Address (Provide Details & upload documents)