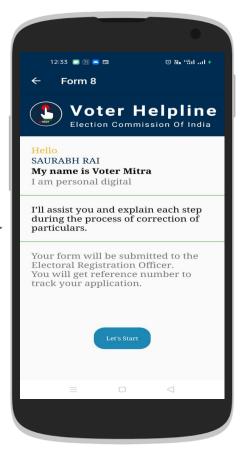

# How to Apply for Correction of entries in Voter ID card?

Disclaimer Login Page (New User can Skip)

10:59 🔠 🔼 📥

भारत निर्वाचन आयोग Election Commission of India

If you are a registered user

enter your mobile number to login

LOGIN NOW

SKIP LOGIN

Password

Mobile Number

© 16: 161° 68 €

Voter Helpline

Dashboard (Select "Form")

List of All Forms
Select "Correction (Form 8)"

Welcome Screen (Select "Lets Start")

Provide Applicant Details (Search by Name / EPIC no.)

Fill Applicant EPIC No. (Fetch details and proceed)

Applicant Confirmations (Select "Next")

Select entity for correction