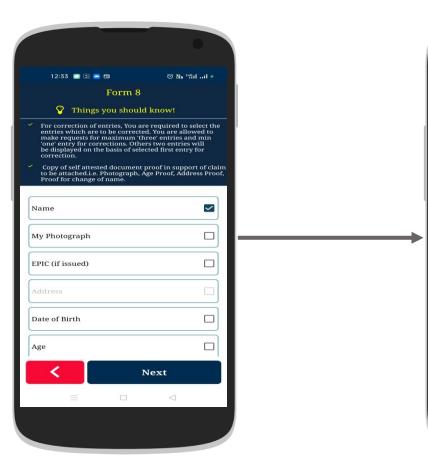

# How to Apply for Correction of entries in Voter ID card?

Disclaimer Login Page (New User can Skip)

10:59 🔠 🔼 📥

भारत निर्वाचन आयोग Election Commission of India

If you are a registered user

enter your mobile number to login

LOGIN NOW

SKIP LOGIN

Password

Mobile Number

© 16: 161° 68 €

Voter Helpline

Dashboard (Select "Form")

List of All Forms
Select "Correction (Form 8)"

Welcome Screen (Select "Lets Start")

Provide Applicant Details (Search by Name / EPIC no.)

Fill Applicant EPIC No. (Fetch details and proceed)

Applicant Confirmations (Select "Next")

Select entity for correction

Fill Correct entity & Upload supporting document

Applicant Relative Details (Provide Details & EPIC if available)

**Preview the form & Submit** 