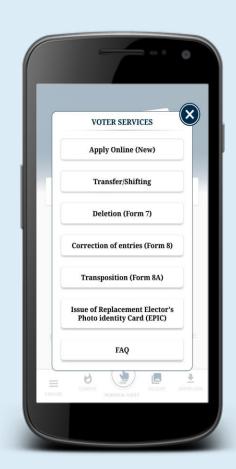

#### **Voter Centric Services**

- ☐ Form 6 New registration form
- ☐ Form 6A New registration form for overseas
- ☐ Form 7 Form for deletion of name
- ☐ Form 8 Form for correction
- ☐ Form 8A Form for transposition
- ☐ Form 001 For for issue of replaced card
- ☐ Track Status
- ☐ FAQs