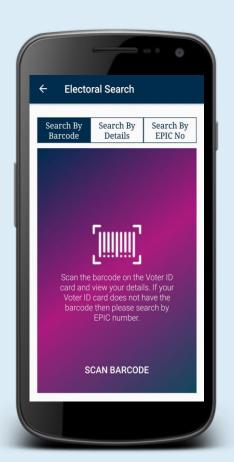

#### **Electoral Search**

- \* Search your Name in Electoral Roll
- \* Search by Details
- \* Search By EPIC

#### **Electoral Search**

- ☐ Search by detail☐ Search by EPIC☐ Search by barcode