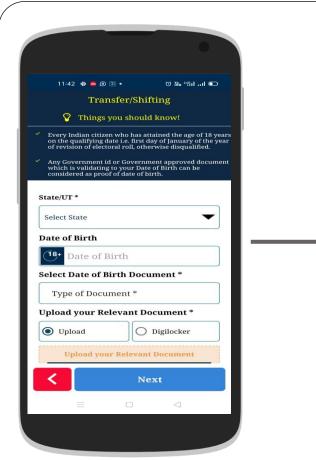

# How to Apply for Transfer / Shifting?

Login Page
(New User can Skip)

10:59 🔠 🔼 📥

भारत निर्वाचन आयोग Election Commission of India

If you are a registered user

enter your mobile number to login

LOGIN NOW

Password

Mobile Number

© 16: 161° 68 €

**Voter Helpline** 

Disclaimer

Dashboard (Select "Form")

List of All Forms (Select "Transfer / Shifting")

Welcome Page (Select "Lets Start")

Search Detail of EPIC for Shifting (Select anyone option)

Searching Details by EPIC No. (Fill EPIC No. to search)

**Verify the Details** 

Applicant Birth Details
(Provide Details & upload documents)

Applicant Name & Image (Provide Details & upload image)

Applicant Relative Details (Provide Details & EPIC if available)