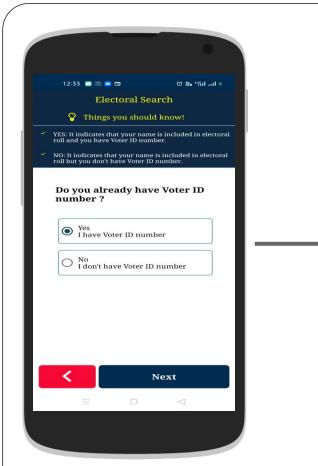

#### **Electoral Search**

- \* Search your Name in Electoral Roll
- \* Search by Details
- \* Search By EPIC

#### **Electoral Search**

- ☐ Search by detail☐ Search by EPIC☐ Search by barcode