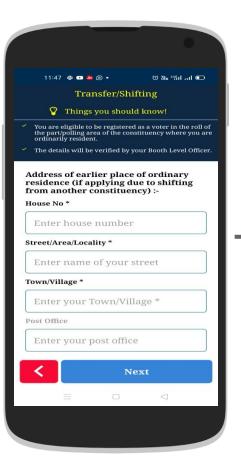

Applicant Current Address (Provide Details & upload documents)

Applicant old Address (Fill Details)

Applicant declaration (Fill Date, Name & Location)

Preview the filled form &

Submit to generate the Reference ID