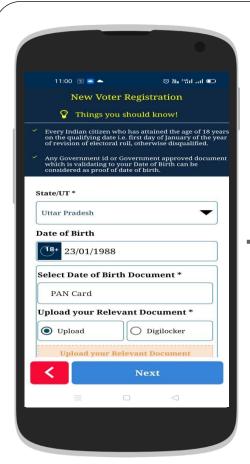

Welcome Page (Select "Let's Start")

Applicant Confirmations (Select "Yes" Accordingly)

Applicant Confirmations (Select "Yes" Accordingly)

Applicant Birth details (Provide Details & upload documents)

Applicant Name & Image (Upload the document)

Applicant Details (Provide Details & upload image)

Applicant Birth details (Provide Details & upload documents)

Applicant Relative Details (Provide Details & EPIC if available)

**Applicant Address** 

Applicant Address (Provide Details & upload documents)