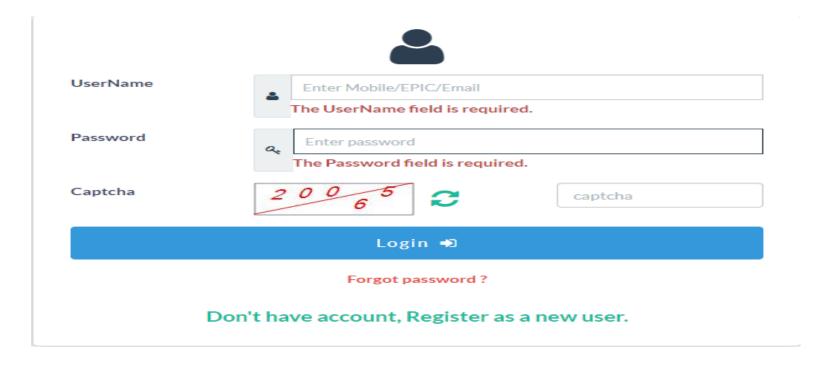

N

Password

Mobile Number

© 16: 161° 68 €

Voter Helpline



Dashboard (Select "Form")



List of All Forms
Select "Correction (Form 8)"



Welcome Screen (Select "Lets Start")



Provide Applicant Details (Search by Name / EPIC no.)



Fill Applicant EPIC No. (Fetch details and proceed)



Applicant Confirmations (Select "Next")



Select entity for correction



Fill Correct entity & Upload supporting document



Applicant Relative Details (Provide Details & EPIC if available)

**Preview the form & Submit** 

## National Voters' Services Portal (NVSP)

Weblink: https://nvsp.in/

#### National Voters' Services Portal (NVSP)



Services + About Us Login Home

























Download

Electoral

**Roll PDF** 

(1)Complains & Suggestions

### Login Screen for Registered Electors



#### Registered User – Electors



# Thank You