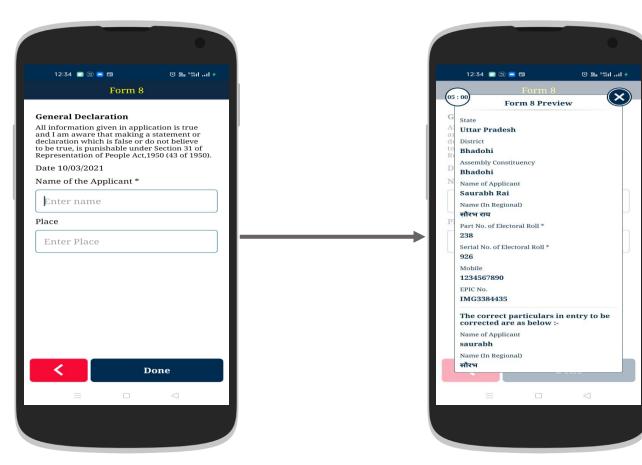

Fill Correct entity & Upload supporting document

Applicant Relative Details (Provide Details & EPIC if available)

**Preview the form & Submit** 