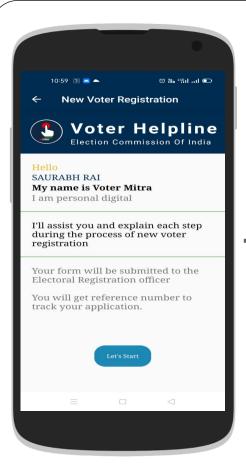

Welcome Page (Select "Let's Start")

Applicant Confirmations (Select "Yes" Accordingly)

Applicant Confirmations (Select "Yes" Accordingly)

Applicant Birth details (Provide Details & upload documents)

Applicant Name & Image (Upload the document)