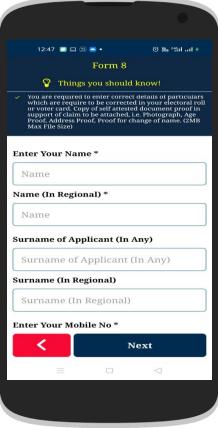

# How to Apply for Correction of entries in Voter ID card?

Disclaimer Login Page (New User can Skip)

10:59 🔠 🔼 📥

भारत निर्वाचन आयोग Election Commission of India

If you are a registered user

enter your mobile number to login

LOGIN NOW

SKIP LOGIN

Password

Mobile Number

© 16: 161° 68 €

Voter Helpline

Dashboard (Select "Form")

List of All Forms
Select "Correction (Form 8)"