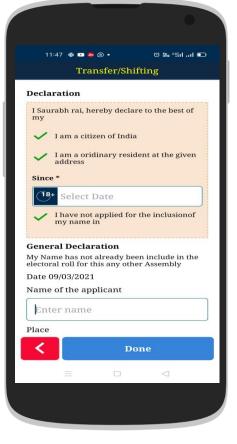

Applicant Current Address (Provide Details & upload documents)

Applicant old Address (Fill Details)

Applicant declaration (Fill Date, Name & Location)

Preview the filled form &

Submit to generate the Reference ID