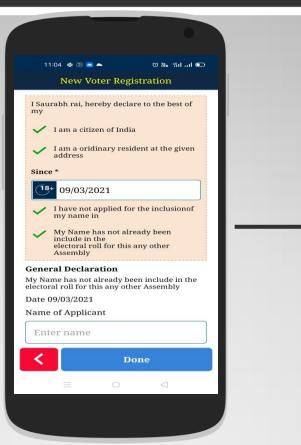

🔠 🔼 📥

भारत निर्वाचन आयोग Election Commission of India

If you are a registered user

enter your mobile number to login

LOGIN NOW

SKIP LOGIN

Password

Mobile Number

© 16: 161° 68 €

Voter Helpline



Dashboard (Select "Form")



List of All Forms (Select "Apply New")



Type of Elector (Select "New Voter Registration")



Welcome Page (Select "Let's Start")



Applicant Confirmations (Select "Yes" Accordingly)



Applicant Confirmations (Select "Yes" Accordingly)



Applicant Birth details (Provide Details & upload documents)



Applicant Name & Image (Upload the document)



Applicant Details (Provide Details & upload image)



Applicant Birth details (Provide Details & upload documents)



Applicant Relative Details (Provide Details & EPIC if available)



**Applicant Address** 







Applicant Address (Provide Details & upload documents)

Applicant Declaration (Fill Name & Location)

Preview the form & Submit

# How to Apply for Transfer / Shifting?





Login Page
(New User can Skip)

10:59 🔠 🔼 📥

भारत निर्वाचन आयोग Election Commission of India

If you are a registered user

enter your mobile number to login

LOGIN NOW

Password

Mobile Number

© 16: 161° 68 €

**Voter Helpline** 

Disclaimer



Dashboard (Select "Form")



List of All Forms (Select "Transfer / Shifting")



Welcome Page (Select "Lets Start")



Search Detail of EPIC for Shifting (Select anyone option)



Searching Details by EPIC No. (Fill EPIC No. to search)



**Verify the Details** 



Applicant Birth Details
(Provide Details & upload documents)



Applicant Name & Image (Provide Details & upl