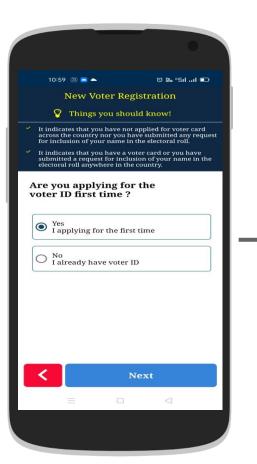

Welcome Page (Select "Let's Start")

Applicant Confirmations (Select "Yes" Accordingly)

Applicant Confirmations (Select "Yes" Accordingly)

Applicant Birth details (Provide Details & upload documents)

Applicant Name & Image (Upload the document)