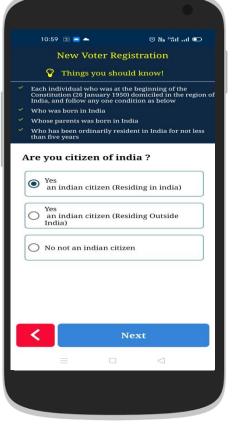

#### Eligibility:

- Citizen of India
- Age: Above 18 years

Welcome Page (Select "Let's Start")

Applicant Confirmations (Select "Yes" Accordingly)

Applicant Confirmations (Select "Yes" Accordingly)

Applicant Birth details (Provide Details & upload documents)

Applicant Name & Image (Upload the document)