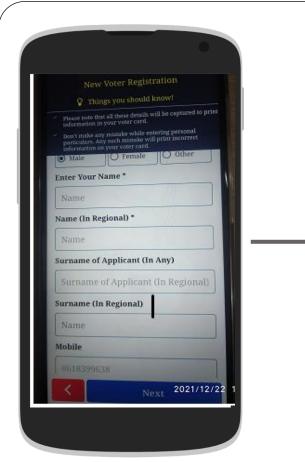

Welcome Page (Select "Let's Start")

Applicant Confirmations (Select "Yes" Accordingly)

Applicant Confirmations (Select "Yes" Accordingly)

Applicant Birth details (Provide Details & upload documents)

Applicant Name & Image (Upload the document)

Applicant Details (Provide Details & upload image)

Applicant Birth details (Provide Details & upload documents)

Applicant Relative Details (Provide Details & EPIC if available)

**Applicant Address** 

Applicant Address (Provide Details & upload documents)