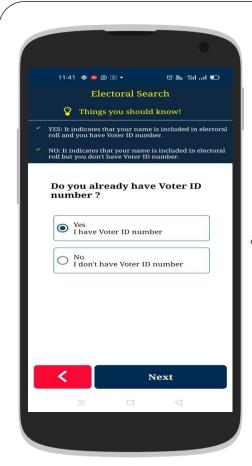

Mobile Number

© 16: 161° 68 €

**Voter Helpline** 

Disclaimer

Dashboard (Select "Form")

List of All Forms (Select "Transfer / Shifting")

Welcome Page (Select "Lets Start")

Search Detail of EPIC for Shifting (Select anyone option)

Searching Details by EPIC No. (Fill EPIC No. to search)

**Verify the Details** 

Applicant Birth Details
(Provide Details & upload documents)

Applicant Name & Image (Provide Details & upload image)

Applicant Relative Details (Provide Details & EPIC if available)