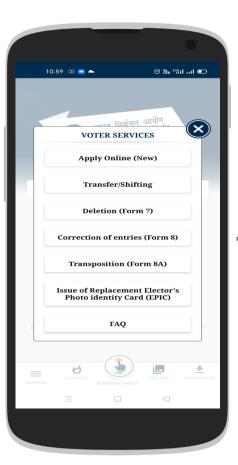

#### **Voter Centric Services**

- ☐ Form 6 New registration form
- ☐ Form 6A New registration form for overseas
- ☐ Form 7 Form for deletion of name
- ☐ Form 8 Form for correction
- ☐ Form 8A Form for transposition
- ☐ Form 001 For for issue of replaced card
- ☐ Track Status
- ☐ FAQs