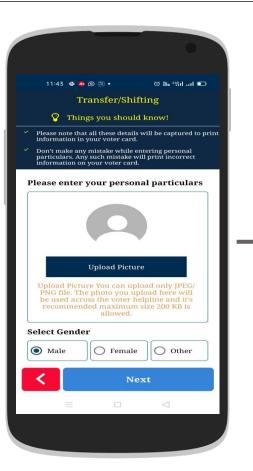

Applicant Details (Provide Details & upload image)

Applicant Birth details (Provide Details & upload documents)

Applicant Relative Details (Provide Details & EPIC if available)

**Applicant Address** 

Applicant Address (Provide Details & upload documents)

Searching Details by EPIC No. (Fill EPIC No. to search)

**Verify the Details** 

Applicant Birth Details
(Provide Details & upload documents)

Applicant Name & Image (Provide Details & upload image)

Applicant Relative Details (Provide Details & EPIC if available)